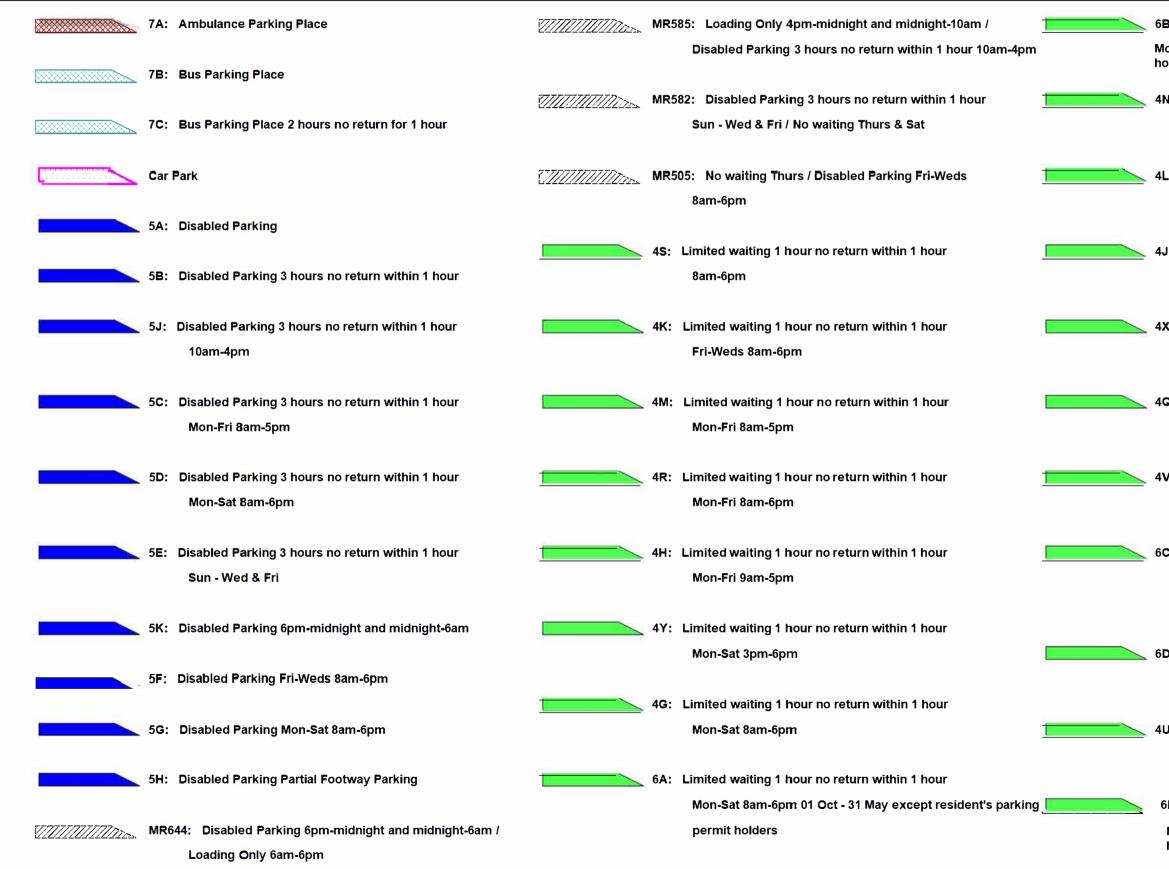

## Page 1 of 5

- 6B: Limited waiting 1 hour no return within 1 hour Mon-Sat 8am-6pm except resident's parking permit holders
- 4N: Limited waiting 2 hours no return within 1 hour 8am-6pm
- 4L: Limited waiting 2 hours no return within 1 hour Mon-Fri 8am-5pm
- 4J: Limited waiting 2 hours no return within 1 hour Mon-Fri 8am-6pm
- 4X: Limited waiting 2 hours no return within 1 hour Mon-Fri 8am-6pm Partial Footway Parking
- 4Q: Limited waiting 2 hours no return within 1 hour Mon-Fri 9am-5pm
- 4V: Limited waiting 2 hours no return within 1 hour Mon-Sat 8am-6pm
- 6C: Limited waiting 2 hours no return within 1 hour
  Mon-Sat 8am-6pm 01 Oct 31 May except resident's par
  permit holders
- 6D: Limited waiting 2 hours no return within 1 hour Mon-Sat 8am-6pm except resident's parking permit hold
- 4U: Limited waiting 2 hours no return within 1 hour Mon-Sat 9am-4.30pm
- 6E: Limited waiting 20 mins no return within 3 hours Mon-Sat 8am-6pm except resident's parking permit holders

| 4 <b>Z</b> : | Limited waiting 3 hours no return within 1 hour          | 1                                            | MR616: Limited waiting 1 hour no return within 1 hour     | 7D:          |
|--------------|----------------------------------------------------------|----------------------------------------------|-----------------------------------------------------------|--------------|
|              | Mon-Fri 10am-3pm                                         |                                              | Mon-Sat 3pm-6pm / Goods vehicles loading only 30 minutes  |              |
|              |                                                          |                                              | no return for 30 mins Mon-Sat 9am-3pm                     | 7E:          |
| 4C:          | Limited waiting 30 mins no return within 1 hour          |                                              |                                                           |              |
|              | 8am-6pm                                                  | <i></i>                                      | MR623: Loading Only 30 minutes no return for 30 minutes   | 7F:          |
|              |                                                          |                                              | Mon-Sat 9am-3pm / Limited waiting 1 hour no return within |              |
| 4A:          | Limited waiting 30 mins no return within 1 hour          |                                              | 1 hour Mon-Sat 3pm-6pm                                    | 7G:          |
|              | Mon-Fri 8am-6pm                                          |                                              |                                                           |              |
|              |                                                          |                                              | MR506: Limited waiting 1 hour no return within 1 hour     |              |
| 6F:          | Limited waiting 30 mins no return within 1 hour          |                                              | Fri-Weds 8am-6pm / No waiting Thurs                       | 7H:          |
|              | Mon-Fri 9am-4pm except resident's parking permit holders |                                              |                                                           |              |
|              |                                                          |                                              | MR658: No waiting 3pm-midnight and midnight-10am /        | 7Y:          |
| 4B:          | Limited waiting 30 mins no return within 1 hour          |                                              | Limited waiting 3 hours no return within 1 hour Mon-Fri   |              |
|              | Mon-Sat 8am-6pm                                          |                                              | 10am-3pm                                                  |              |
|              |                                                          |                                              |                                                           | 7J:          |
| 4WA          | : Limited waiting 30 mins no return within 1 hour        | //////////////////////////////////////       | MR563: Limited waiting 2 hours no return within 1 hour    |              |
|              | Mon-Sat 8am-6pm Partial Footway Parking                  |                                              | Mon-Sat 9am-4.30pm / No waiting / No Loading Mon-Sat      |              |
|              |                                                          |                                              | 7.30am-9am and 4.30pm-6pm                                 | 7 <b>Z</b> : |
| 4T:          | Limited waiting 30 mins no return within 30 mins         |                                              |                                                           |              |
|              | Mon-Sat 8am-6pm                                          | //////////////////////////////////////       | MR664: Limited waiting 1 hour no return within 1 hour     |              |
|              |                                                          |                                              | Mon-Sat 8am-6pm / Residents Permit Holders Only           | 7K:          |
| 4W:          | Limited waiting 30 mins no return within 30 mins         |                                              |                                                           |              |
|              | Mon-Sat 8am-6pm Partial Footway Parking                  | <i>0111111111111111111111111111111111111</i> | MR669: Limited waiting 2 hours no return within 1 hour    | 7L:          |
|              |                                                          |                                              | Mon-Sat 8am-6pm / Residents Permit Holders Only           |              |
| 4P:          | Limited waiting 4 hours no return for 12 hours           |                                              |                                                           | 7M:          |
|              |                                                          |                                              | MR610: Limited waiting 1 hour no return within 1 hour     |              |
| 4F:          | Limited waiting 40 mins no return within 1 hour          |                                              | Mon-Sat 8am-6pm / No stopping except taxis 6pm-midnight   | 7N:          |
|              | Mon-Sat 8am-6pm                                          |                                              | and midnight-8am                                          |              |
|              |                                                          |                                              |                                                           | 7P:          |
| 4D:          | Limited waiting 40 mins no return within 20 mins         |                                              | Loading Bay                                               |              |
|              |                                                          |                                              |                                                           | 7Q:          |
| 4E:          | Limited waiting 40 mins no return within 20 mins         |                                              | 7W: Goods vehicles loading only 30 minutes no return      |              |
|              | Mon-Sat 8am-6pm                                          |                                              | for 30 mins Mon-Sat 9am-3pm                               | MR6          |
|              |                                                          |                                              |                                                           |              |