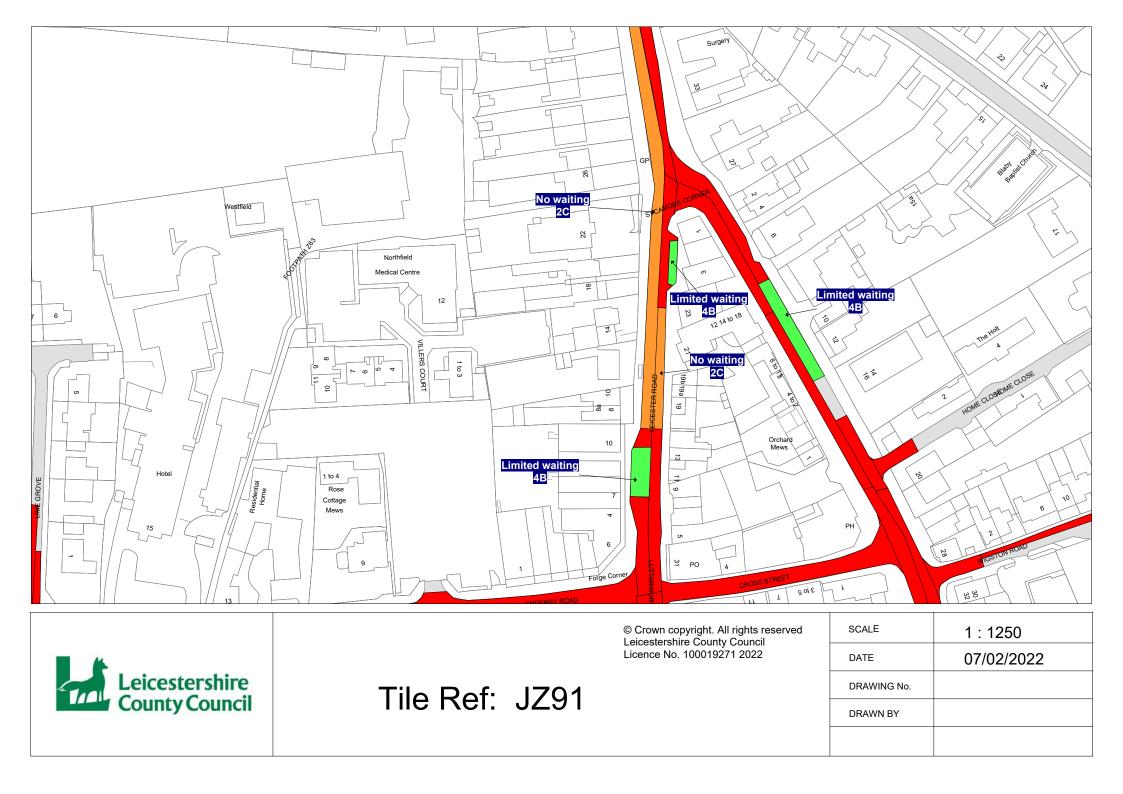

## FIRST SCHEDULE Plan(s) to be amended

JZ91 - Blaby

## SECOND SCHEDULE New Plan(s)

JZ91 – Blaby JZ92 – Blaby

- 3. Schedule 1, Section 2 of The "Leicestershire County Council (Blaby District) Consolidation Order 2017" is hereby amended to include:
  - Hat Road, Freeboard Road, Woodcote Road, Lubbesthorpe Road and Pits Avenue in the town of Braunstone Town.