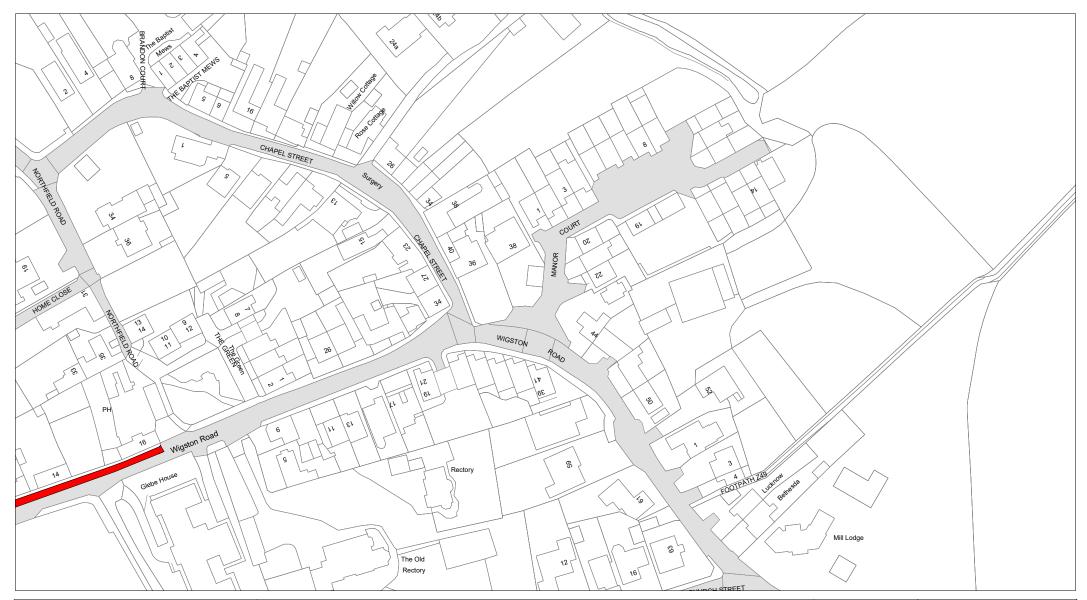

## SECOND SCHEDULE New Plan(s)

JZ91 – Blaby JZ92 – Blaby

- 3. Schedule 1, Section 2 of The "Leicestershire County Council (Blaby District) Consolidation Order 2017" is hereby amended to include:
  - Hat Road, Freeboard Road, Woodcote Road, Lubbesthorpe Road and Pits Avenue in the town of Braunstone Town.

THE COMMON SEAL of THE LEICESTERSHIRE COUNTY COUNCIL was hereunto affixed this twelfth day of May 2022 in the presence of

Thick Jaffer

|                                  |                | © Crown copyright. All rights reserved<br>Leicestershire County Council | SCALE       | 1 : 1250   |
|----------------------------------|----------------|-------------------------------------------------------------------------|-------------|------------|
| <b>•</b>                         |                | Licence No. 100019271 2022                                              | DATE        | 07/02/2022 |
| Leicestershire<br>County Council | Tile Ref: JZ92 |                                                                         | DRAWING No. |            |
| County Council                   |                |                                                                         | DRAWN BY    |            |
|                                  |                |                                                                         |             |            |