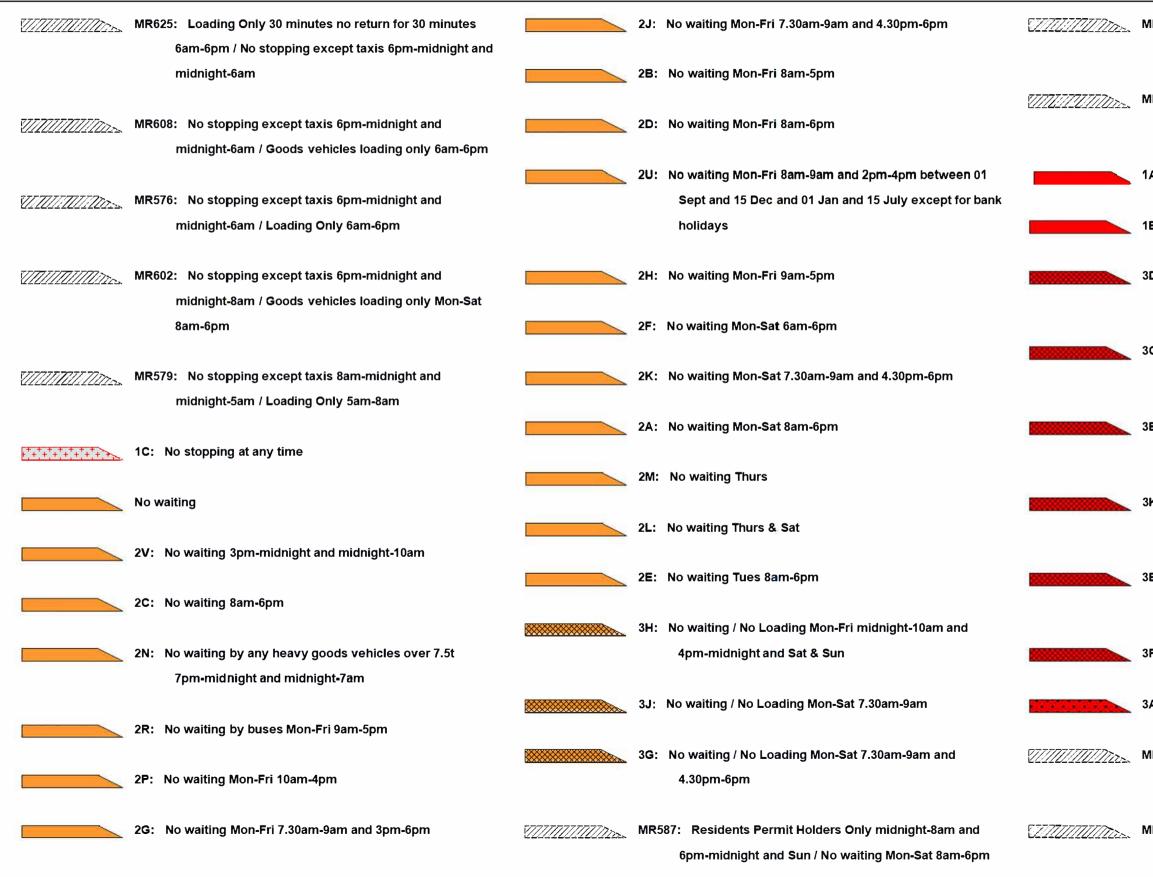

## Page 1 of 5

- 6B: Limited waiting 1 hour no return within 1 hour Mon-Sat 8am-6pm except resident's parking permit holders
- 4N: Limited waiting 2 hours no return within 1 hour 8am-6pm
- 4L: Limited waiting 2 hours no return within 1 hour Mon-Fri 8am-5pm
- 4J: Limited waiting 2 hours no return within 1 hour Mon-Fri 8am-6pm
- 4X: Limited waiting 2 hours no return within 1 hour Mon-Fri 8am-6pm Partial Footway Parking
- 4Q: Limited waiting 2 hours no return within 1 hour Mon-Fri 9am-5pm
- 4V: Limited waiting 2 hours no return within 1 hour Mon-Sat 8am-6pm
- 6C: Limited waiting 2 hours no return within 1 hour
  Mon-Sat 8am-6pm 01 Oct 31 May except resident's par
  permit holders
- 6D: Limited waiting 2 hours no return within 1 hour Mon-Sat 8am-6pm except resident's parking permit hold
- 4U: Limited waiting 2 hours no return within 1 hour Mon-Sat 9am-4.30pm
- 6E: Limited waiting 20 mins no return within 3 hours Mon-Sat 8am-6pm except resident's parking permit holders